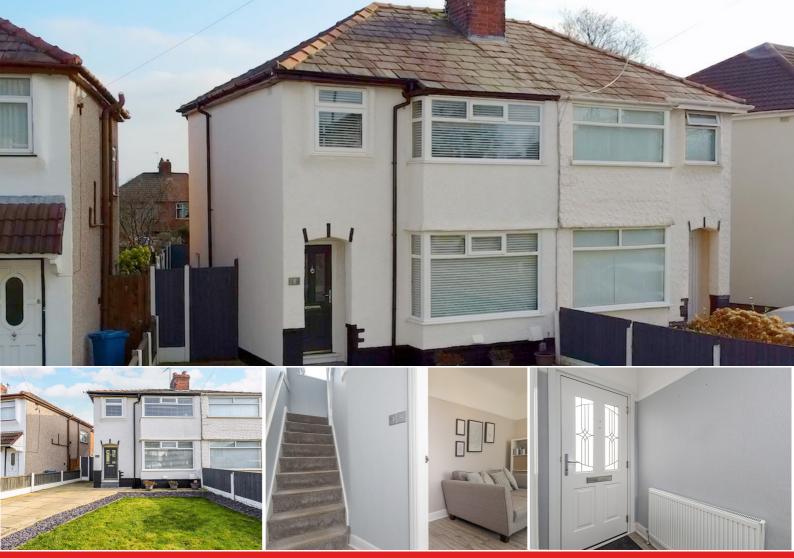

## 8 Merton Close, Liverpool

Beautifully presented and spacious two-bedroom semi-detached home with large rear garden. Previously three bedrooms but converted to add upstairs bathroom and create more space downstairs.

This spacious home is finished to a very high standard throughout and has more space than you typically see in a two-bedroom home. It is situated in the popular residential area of Huyton close to local amenities and travel links. The large rear garden offers plenty of outdoor space and potential to extend.

Downstairs there is a small entrance hall which leads to the main living room. The living room itself has modern stylish flooring, an abundance of natural light and access to understairs storage. To the rear of the property is a stunning kitchen / diner with modern fitted units and breakfast bar. There is access to the rear garden from the side of the kitchen. What used to be the downstairs bathroom has been converted into a really useful utility room with a WC.

Upstairs there is a landing leading to two spacious bedrooms. The third bedroom has been converted and split into a dressing room and modern fitted shower room. The dressing room could also be usable as a nursery or home office.