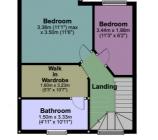

Upstairs there is a landing leading to two spacious bedrooms. The third bedroom has been converted and split into a dressing room and modern fitted shower room. The dressing room could also be usable as a nursery or home office.

## Floor plan

- · Beautifully presented semidetached home
- Two double bedrooms plus a dressing room
- Modern fitted kitchen / diner
- Homely living room
- Utility room with downstairs WC
- Large south-facing garden
- Stylish shower room •
- Driveway •
- EPC Rating E •