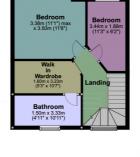

Upstairs there is a landing leading to two spacious bedrooms. The third bedroom has been converted and split into a dressing room and modern fitted shower room. The dressing room could also be usable as a nursery or home office.

## Floor plan

- · Beautifully presented semidetached home
- Two double bedrooms plus a dressing room
- Modern fitted kitchen / diner
- Homely living room
- Utility room with downstairs WC
- Large south-facing garden
- Stylish shower room •
- Driveway •
- EPC Rating E •