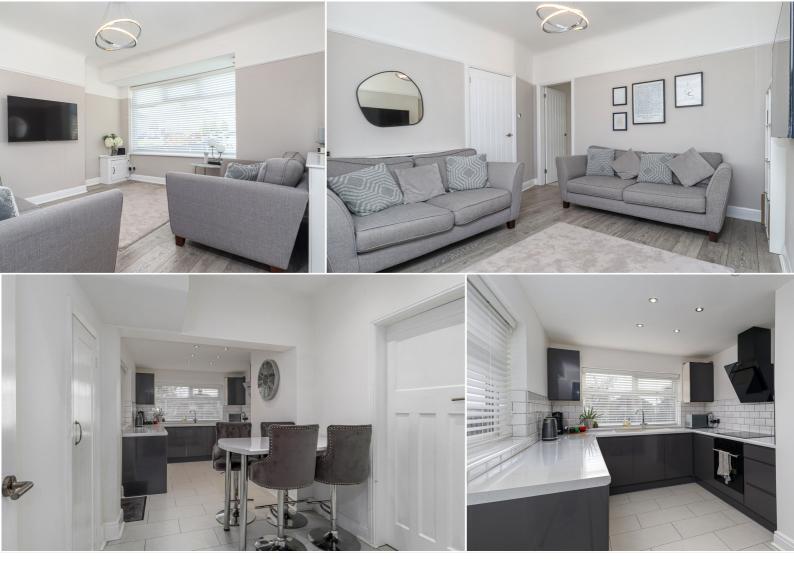

Downstairs there is a small entrance hall which leads to the main living room. The living room itself has modern stylish flooring, an abundance of natural light and access to understairs storage. To the rear of the property is a stunning kitchen / diner with modern fitted units and breakfast bar. There is access to the rear garden from the side of the kitchen. What used to be the downstairs bathroom has been converted into a really useful utility room with a WC.

Upstairs there is a landing leading to two spacious bedrooms. The third bedroom has been converted and split into a dressing room and modern fitted shower room. The dressing room could also be usable as a nursery or home office.