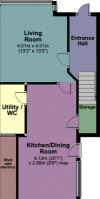

Downstairs there is a small entrance hall which leads to the main living room. The living room itself has modern stylish flooring, an abundance of natural light and access to understairs storage. To the rear of the property is a stunning kitchen / diner with modern fitted units and breakfast bar. There is access to the rear garden from the side of the kitchen. What used to be the downstairs bathroom has been converted into a really useful utility room with a WC.

## Floor plan

- · Beautifully presented semidetached home
- Two double bedrooms plus a dressing room
- Modern fitted kitchen / diner
- Homely living room
- Utility room with downstairs WC
- Large south-facing garden
- Stylish shower room •
- Driveway •
- EPC Rating E •