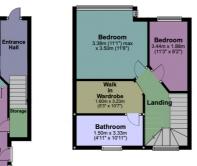

## Floor plan

- · Beautifully presented semidetached home
- Two double bedrooms plus a dressing room
- Modern fitted kitchen / diner
- Homely living room
- Utility room with downstairs WC
- Large south-facing garden
- Stylish shower room •
- Driveway •
- EPC Rating E •