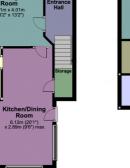

Downstairs there is a small entrance hall which leads to the main living room. The living room itself has modern stylish flooring, an abundance of natural light and access to understairs storage. To the rear of the property is a stunning kitchen / diner with modern fitted units and breakfast bar. There is access to the rear garden from the side of the kitchen. What used to be the downstairs bathroom has been converted into a really useful utility room with a WC.

## Floor plan

- · Beautifully presented semidetached home
- Two double bedrooms plus a dressing room
- Modern fitted kitchen / diner
- Homely living room
- Utility room with downstairs WC
- Large south-facing garden
- Stylish shower room •
- Driveway •
- EPC Rating E •