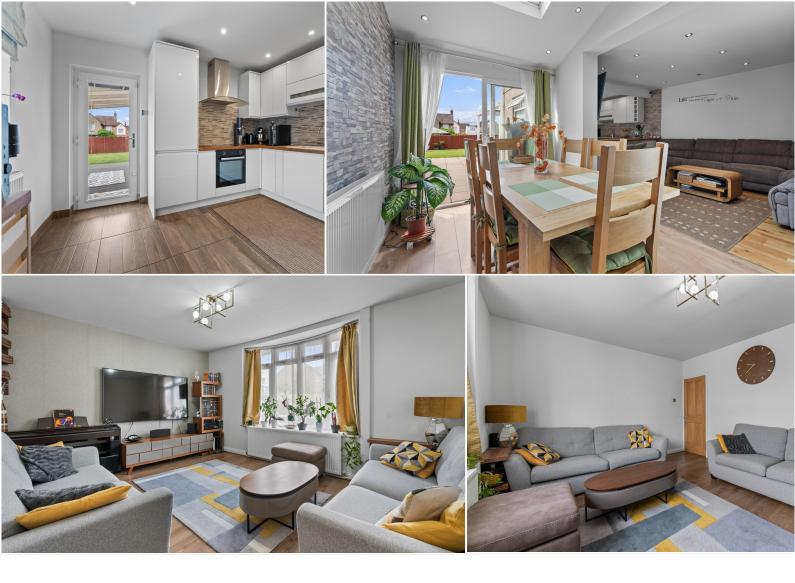

## Located in the popular North end of Kettering is this impressive four bedroom extended semi detached family home. Comes complete with a garage and off road parking.

This property is located in a very desirable area. It is close to all of the usual amenities and just a short walk into the town centre. Upon entering the property you step into a good size hallway. The guest cloakroom leads off from this space and you can also access the integral garage. The sitting room is very bright with a large window to the front. There is a very impressive open plan kitchen/family room which also has a dining room section to it. The kitchen has plenty of low level and wall mounted kitchen cabinets and most of the appliances are integral. On the first floor there is a large landing area where you can access a large loft space which has been boarded and has built in storage. You will find four very generous double bedrooms with built in storage. There is a well appointed family bathroom and another shower room on this level too. Outside the property there is driveway parking which has a EV charger fitted. To the rear you with find a large South facing garden. There is a large decking area great for outside entertaining, this comes complete with a stone barbeque. The current owners have extended and updated this property to an extremely high standard and it really does need to be seen to be truly appreciated. Please contact MIRANDA your local agent for more information.

- Chain free.
- A stunning four bedroom extended semi detached house.
- Driveway parking.
- Integral garage.
- Large open plan kitchen/family room.
- Guest cloakroom.
- Two bathrooms.
- Large South facing rear garden.
- In the popular North end of town.