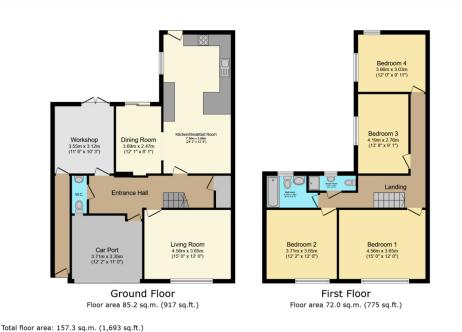

## Located in the popular North end of Kettering is this impressive four bedroom extended semi detached family home. Comes complete with a garage and off road parking.

This property is located in a very desirable area. It is close to all of the usual amenities and just a short walk into the town centre. Upon entering the property you step into a good size hallway. The guest cloakroom leads off from this space and you can also access the integral garage. The sitting room is very bright with a large window to the front. There is a very impressive open plan kitchen/family room which also has a dining room section to it. The kitchen has plenty of low level and wall mounted kitchen cabinets and most of the appliances are integral. On the first floor there is a large landing area where you can access a large loft space which has been boarded and has built in storage. You will find four very generous double bedrooms with built in storage. There is a well appointed family bathroom and another shower room on this level too. Outside the property there is driveway parking which has a EV charger fitted. To the rear you with find a large South facing garden. There is a large decking area great for outside entertaining, this comes complete with a stone barbeque. The current owners have extended and updated this property to an extremely high standard and it really does need to be seen to be truly appreciated. Please contact MIRANDA your local agent for more information.

The Property Experts UK

01536609970

illustrative purposes only. It is not drawn to scale. Any measurements, floor areas (including any total floor area), openings and orientations are alis are guaranteed, they cannot be relied upon for any purpose and do not form any part of any agreement. No liability is taken for any error, omission or ty must rely upon its own inspection(s). Powerde two www Provent-two-up