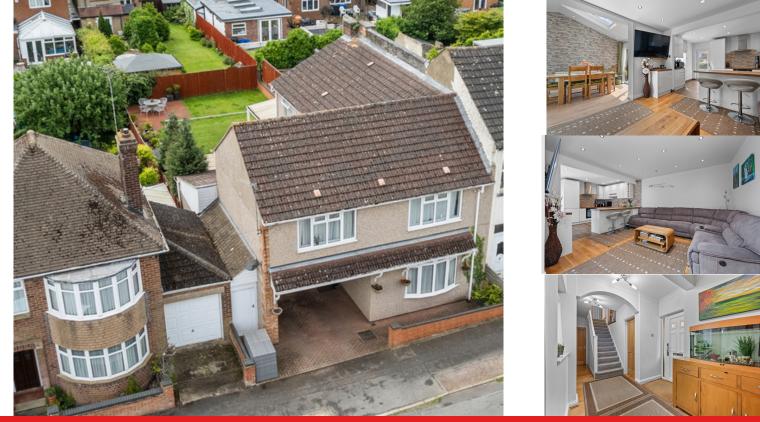

## Located in the popular North end of Kettering is this impressive four bedroom extended semi detached family home. Comes complete with a garage and off road parking.

This property is located in a very desirable area. It is close to all of the usual amenities and just a short walk into the town centre. Upon entering the property you step into a good size hallway. The guest cloakroom leads off from this space and you can also access the integral garage. The sitting room is very bright with a large window to the front. There is a very impressive open plan kitchen/family room which also has a dining room section to it. The kitchen has plenty of low level and wall mounted kitchen cabinets and most of the appliances are integral. On the first floor there is a large landing area where you can access a large loft space which has been boarded and has built in storage. You will find four very generous double bedrooms with built in storage. There is a well appointed family bathroom and another shower room on this level too. Outside the property there is driveway parking which has a EV charger fitted. To the rear you with find a large South facing garden. There is a large decking area great for outside entertaining, this comes complete with a stone barbeque. The current owners have extended and updated this property to an extremely high standard and it really does need to be seen to be truly appreciated. Please contact MIRANDA your local agent for more information.

- Chain free.
- A stunning four bedroom extended semi detached house.
- Driveway parking.
- Integral garage.
- Large open plan kitchen/family room.
- Guest cloakroom.
- Two bathrooms.
- Large South facing rear garden.
- In the popular North end of town.