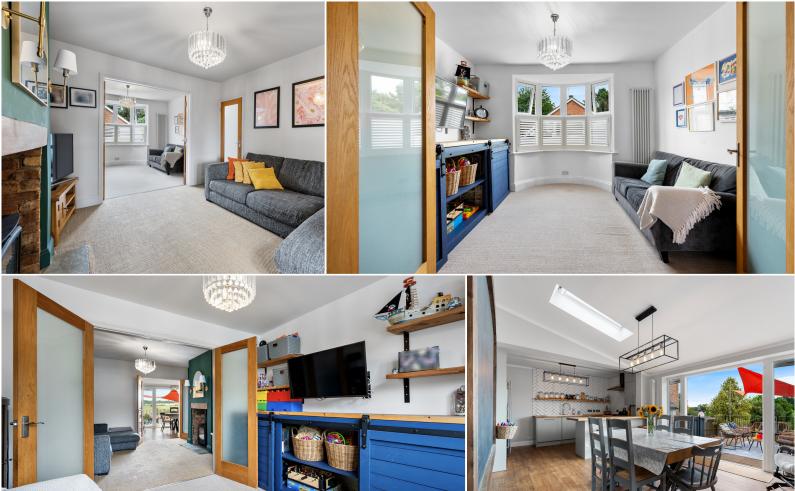

## Situated on one of the most desirable streets in Desborough is this stunning four bedroom home. Comes complete with impressive countryside views.

This property is in a great location, close to all of the usual amenities and some good schools. Upon entering the property you step into a great size hallway. There are two great size reception rooms. One of which has a log burner and the other has a bay window to the front. There are double doors so you can section off these two space if you need to separate the two spaces. This space flows nicely into the kitchen/family room. There are plenty of low level and wall mounted kitchen cabinets and some of the kitchen appliances are integral. You will find large doors leading out onto the raised patio area which has the most amazing views. There is a separate utility/boot room. On the first floor there is a good size landing area. You will find four double bedrooms, the master bedroom comes complete with its own ensuite bathroom. Bedroom four has a Juliet balcony where you can take in the splendid views. There is a well appointed family bathroom on this level too. Outside the property there is a walled front garden and a garage. To the rear there is an 120ft South facing garden. There are a number of brick built out buildings.