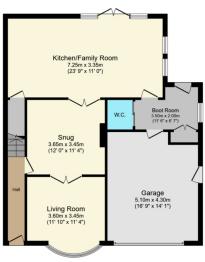

## Situated on one of the most desirable streets in Desborough is this stunning four bedroom home. Comes complete with impressive countryside views.

This property is in a great location, close to all of the usual amenities and some good schools. Upon entering the property you step into a great size hallway. There are two great size reception rooms. One of which has a log burner and the other has a bay window to the front. There are double doors so you can section off these two space if you need to separate the two spaces. This space flows nicely into the kitchen/family room. There are plenty of low level and wall mounted kitchen cabinets and some of the kitchen appliances are integral. You will find large doors leading out onto the raised patio area which has the most amazing views. There is a separate utility/boot room. On the first floor there is a good size landing area. You will find four double bedrooms, the master bedroom comes complete with its own ensuite bathroom. Bedroom four has a Juliet balcony where you can take in the splendid views. There is a well appointed family bathroom on this level too. Outside the property there is a walled front garden and a garage. To the rear there is an 120ft South facing garden. There are a number of brick built out buildings.

https://www.ofcom.org.uk/phones-telecoms-and-internet/advice-for-consumers/advice/ofcom-checker

First Floor Floor area 68.4 sq.m. (736 sq.ft.)

- An extended four bedroom semi detached family home.
- · Beautifully presented.
- On a very popular street.
- Large open plan kitchen/family room.
- Stunning countryside views.
- 13ft South facing rear garden.
- Four double bedrooms.
- · Ensuite bathroom to the master bedroom.
- · Good local schools.
- Close to the amenities.