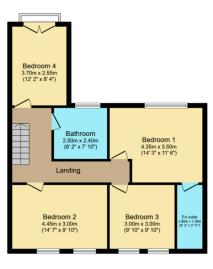

## Situated on one of the most desirable streets in Desborough is this stunning four bedroom home. Comes complete with impressive countryside views.

This property is in a great location, close to all of the usual amenities and some good schools. Upon entering the property you step into a great size hallway. There are two great size reception rooms. One of which has a log burner and the other has a bay window to the front. There are double doors so you can section off these two space if you need to separate the two spaces. This space flows nicely into the kitchen/family room. There are plenty of low level and wall mounted kitchen cabinets and some of the kitchen appliances are integral. You will find large doors leading out onto the raised patio area which has the most amazing views. There is a separate utility/boot room. On the first floor there is a good size landing area. You will find four double bedrooms, the master bedroom comes complete with its own ensuite bathroom. Bedroom four has a Juliet balcony where you can take in the splendid views. There is a well appointed family bathroom on this level too. Outside the property there is a walled front garden and a garage. To the rear there is an 120ft South facing garden. There are a number of brick built out buildings.

https://www.ofcom.org.uk/phones-telecoms-and-internet/advice-for-consumers/advice/ofcom-checker

First Floor Floor area 68.4 sq.m. (736 sq.ft.)

- An extended four bedroom semi detached family home.
- · Beautifully presented.
- On a very popular street.
- Large open plan kitchen/family room.
- Stunning countryside views.
- 13ft South facing rear garden.
- Four double bedrooms.
- · Ensuite bathroom to the master bedroom.
- · Good local schools.
- Close to the amenities.