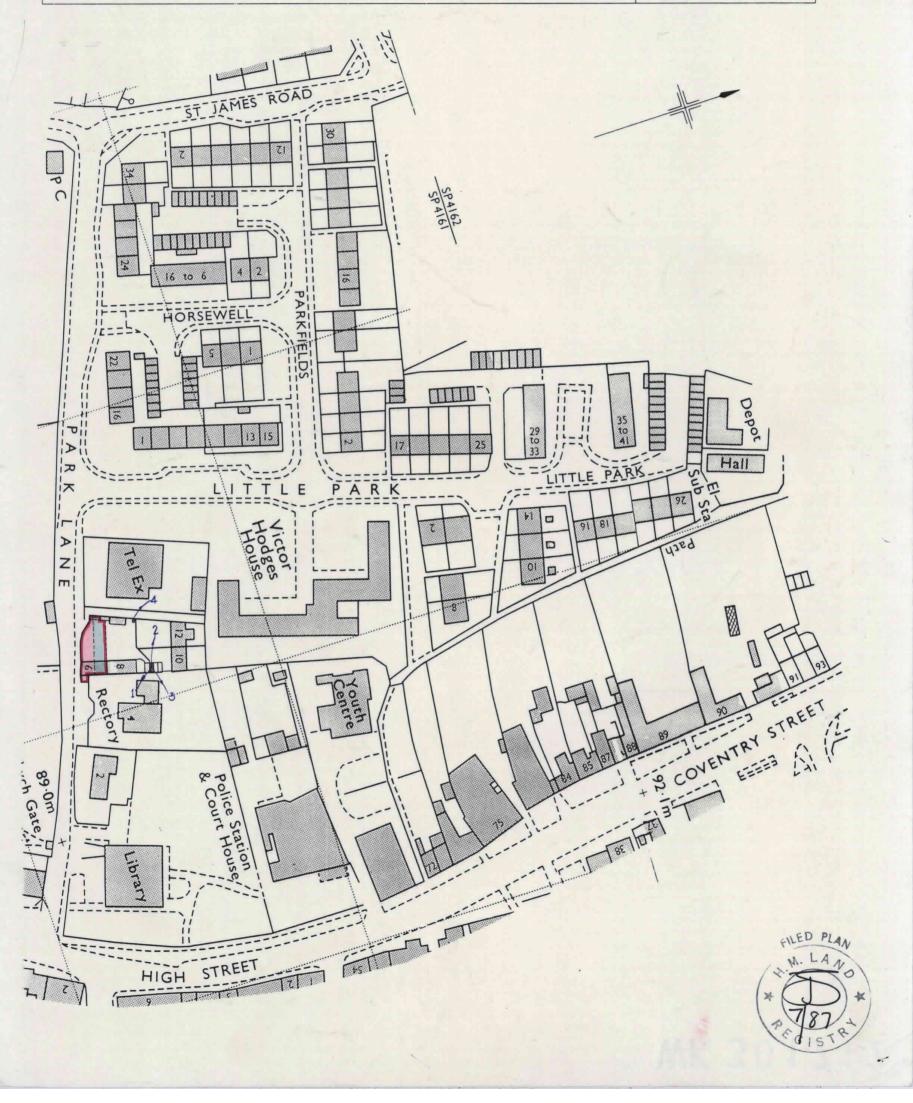

This official copy was delivered electronically and when printed will not be to scale. You can obtain a paper official copy by ordering one from HM Land Registry.

This official copy is issued on 08 July 2025 shows the state of this title plan on 08 July 2025 at 19:29:51. It is admissible in evidence to the same extent as the original (s.67 Land Registration Act 2002). This title plan shows the general position, not the exact line, of the boundaries. It may be subject to distortions in scale. Measurements scaled from this plan may not match measurements between the same points on the ground. This title is dealt with by the HM Land Registry, Gloucester Office.

© Crown copyright. Produced by HM Land Registry. Reproduction in whole or in part is prohibited without the prior written permission of Ordnance Survey. Licence Number AC0000851063.

H.M. LAND REGISTRY

WK 301712

ORDNANCE SURVEY PLAN REFERENCE

SP4161

SECTION C

Scale 1/1250 Enlarged from 1/2500

COUNTY WARWICKSHIRE

DISTRICT STRATFORD-ON-AVON

© Crown copyright 1978