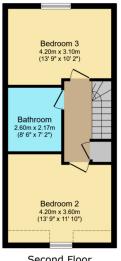

**Ground Floor** 

First Floor Floor area 39.9 sq.m. (429 sq.ft.)

Second Floor Floor area 39.9 sq.m. (429 sq.ft.)

- A very well presented town house.
- Driveway parking.
- Three double bedrooms.
- Ensuite bathroom to the master.
- · Located in a small gated community.
- Well manicured rear garden.
- Ground level office/bedroom 4.
- Close to the town centre and the train station.
- · Guest cloakroom.