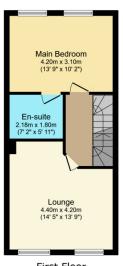

**Ground Floor** 

First Floor Floor area 39.9 sq.m. (429 sq.ft.)

Second Floor Floor area 39.9 sq.m. (429 sq.ft.)

- A very well presented town house.
- Driveway parking.
- Three double bedrooms.
- Ensuite bathroom to the master.
- · Located in a small gated community.
- Well manicured rear garden.
- Ground level office/bedroom 4.
- Close to the town centre and the train station.
- · Guest cloakroom.