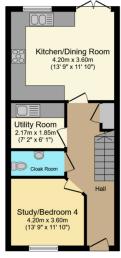

**Ground Floor** 

First Floor Floor area 39.9 sq.m. (429 sq.ft.)

Second Floor Floor area 39.9 sq.m. (429 sq.ft.)

- A very well presented town house.
- Driveway parking.
- Three double bedrooms.
- Ensuite bathroom to the master.
- · Located in a small gated community.
- Well manicured rear garden.
- Ground level office/bedroom 4.
- Close to the town centre and the train station.
- · Guest cloakroom.