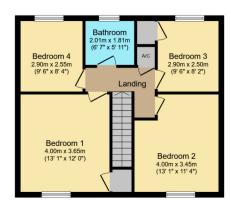

Ground Floor Floor area 62.9 sq.m. (677 sq.ft.)

First Floor Floor area 56.7 sq.m. (610 sq.ft.)

- Located in a popular area.
- Close to great schools and all of the usual amenities.
- Situated on an enviable plot.
- Guest cloakroom.
- Four double bedrooms.
- Driveway parking for multiple vehicles.
- Garage.
- · Bright and spacious throughout.
- Air conditioning units fitted.
- · Good local schools.

Total floor area: 119.6 sq.m. (1,288 sq.ft.)

Illustrative purposes only. It is not drawn to scale. Any measurements, floor areas (including any total floor area), openings and orientations are alls are guaranteed, they cannot be relied upon for any purpose and do not form any part of any agreement. No liability is taken for any error, omission or y must rely upon its own inspection(s). Powered by www.Fooret/brow is