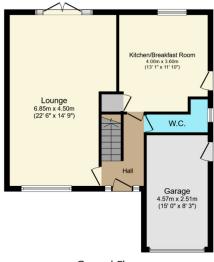

Ground Floor Floor area 62.9 sq.m. (677 sq.ft.)

First Floor Floor area 56.7 sq.m. (610 sq.ft.)

- Located in a popular area.
- Close to great schools and all of the usual amenities.
- Situated on an enviable plot.
- Guest cloakroom.
- Four double bedrooms.
- Driveway parking for multiple vehicles.
- Garage.
- · Bright and spacious throughout.
- Air conditioning units fitted.
- · Good local schools.

Total floor area: 119.6 sq.m. (1,288 sq.ft.)

Illustrative purposes only. It is not drawn to scale. Any measurements, floor areas (including any total floor area), openings and orientations are alls are guaranteed, they cannot be relied upon for any purpose and do not form any part of any agreement. No liability is taken for any error, omission or y must rely upon its own inspection(s). Powered by www.Fooret/brow is