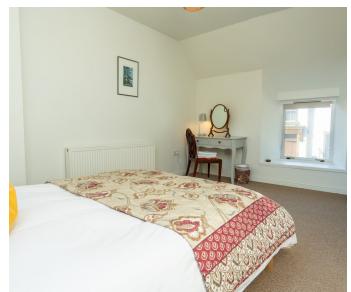

Upstairs, the first-floor landing leads to four double bedrooms. The master is particularly inviting, finished with soft grey carpet and calming white walls. A built-in wardrobe with white timber doors provides excellent storage, while the generous floor space allows room for a large bed and additional furnishings. The private en-suite shower room features a tiled shower enclosure, modern white sanitaryware including a pedestal sink and toilet and a chrome towel radiator for added comfort.