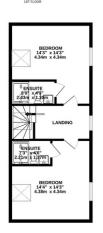

Upstairs, the first-floor landing leads to four double bedrooms. The master is particularly inviting, finished with soft grey carpet and calming white walls. A built-in wardrobe with white timber doors provides excellent storage, while the generous floor space allows room for a large bed and additional furnishings. The private en-suite shower room features a tiled shower enclosure, modern white sanitaryware including a pedestal sink and toilet and a chrome towel radiator for added comfort.

Bedrooms two and three are similarly spacious, both neutrally decorated with clean white walls and ample space for furniture. Bedroom two benefits from a single built-in storage cupboard, while bedroom three mirrors the generous dimensions of the principal bedroom. Bedroom four is finished with the same elegant wooden flooring as the ground floor, providing versatility for use as a bedroom, home office or hobby space.

The stylish family bathroom features a bath with a mains-fed shower overhead, set against large modern grey tiles and finished with a sleek glass shower screen. A pedestal sink, toilet, chrome towel radiator and crisp white walls enhance the room's clean, calming atmosphere.