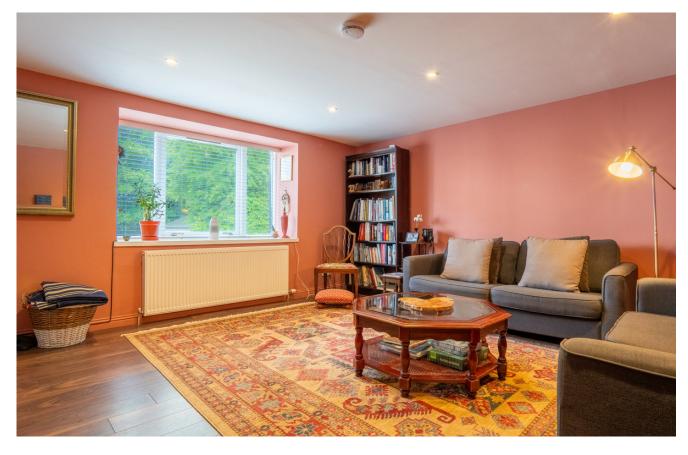

At the heart of this home lies the bright and spacious lounge, with natural light from glazed doors that open directly onto the inviting rear garden. A charming solid-fuel fire set within a stylish black-painted fireplace creates a delightful focal point, offering warmth and character. Thanks to its generous size, this room provides plenty of space for sofas, seating and additional furniture, making it perfect for relaxing or entertaining guests.