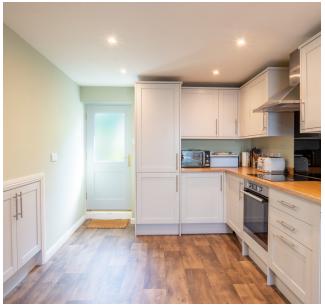

The stunning kitchen and dining room features glossy cream cabinets, wood-effect worktops and high-quality integrated appliances, including an eye-level double oven and a gas hob with extractor hood. The sink is positioned beneath a window overlooking the garden, while a central island provides extra worktop space and casual seating. The generously sized dining area to the side is perfect for family meals or entertaining guests, with tiled flooring, ceiling spotlights and doors opening directly to the rear garden.