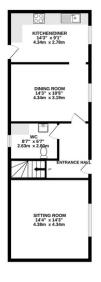

Inside, the main hallway is instantly impressive with its real wooden flooring laid in a sophisticated herringbone pattern, creating a refined atmosphere complemented by fresh, neutral décor. Leading off here you'll find a convenient cloakroom, finished with contemporary fittings including a toilet, pedestal sink, tiled flooring and a chrome towel radiator beneath a frosted window.

At the heart of this home lies the bright and spacious lounge, with natural light from glazed doors that open directly onto the inviting rear garden. A charming solid-fuel fire set within a stylish black-painted fireplace creates a delightful focal point, offering warmth and character. Thanks to its generous size, this room provides plenty of space for sofas, seating and additional furniture, making it perfect for relaxing or entertaining guests.

The stunning kitchen and dining room features glossy cream cabinets, wood-effect worktops and high-quality integrated appliances, including an eye-level double oven and a gas hob with extractor hood. The sink is positioned beneath a window overlooking the garden, while a central island provides extra worktop space and casual seating. The generously sized dining area to the side is perfect for family meals or entertaining guests, with tiled flooring, ceiling spotlights and doors opening directly to the rear garden.