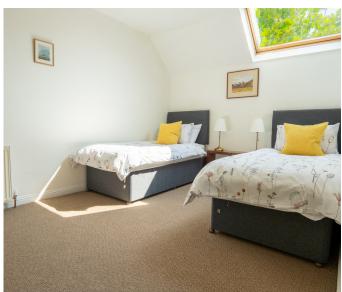

Upstairs, the first-floor landing leads to four double bedrooms. The master is particularly inviting, finished with soft grey carpet and calming white walls. A built-in wardrobe with white timber doors provides excellent storage, while the generous floor space allows room for a large bed and additional furnishings. The private en-suite shower room features a tiled shower enclosure, modern white sanitaryware including a pedestal sink and toilet and a chrome towel radiator for added comfort.

Bedrooms two and three are similarly spacious, both neutrally decorated with clean white walls and ample space for furniture. Bedroom two benefits from a single built-in storage cupboard, while bedroom three mirrors the generous dimensions of the principal bedroom. Bedroom four is finished with the same elegant wooden flooring as the ground floor, providing versatility for use as a bedroom, home office or hobby space.