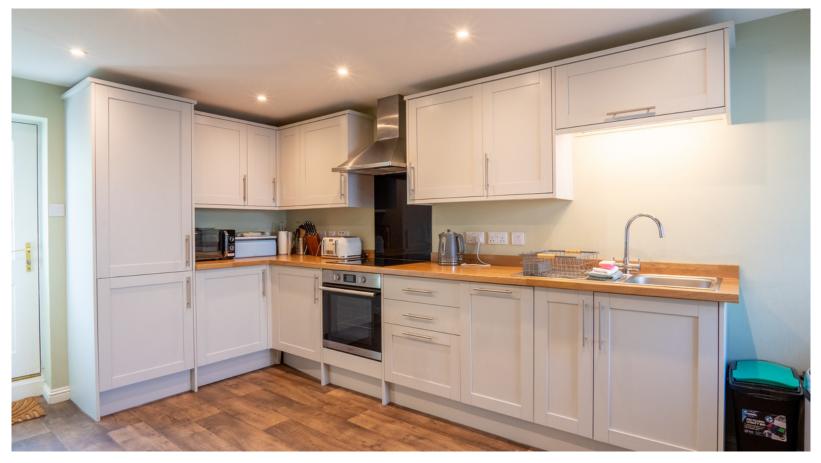

The stunning kitchen and dining room features glossy cream cabinets, wood-effect worktops and high-quality integrated appliances, including an eye-level double oven and a gas hob with extractor hood. The sink is positioned beneath a window overlooking the garden, while a central island provides extra worktop space and casual seating. The generously sized dining area to the side is perfect for family meals or entertaining guests, with tiled flooring, ceiling spotlights and doors opening directly to the rear garden.