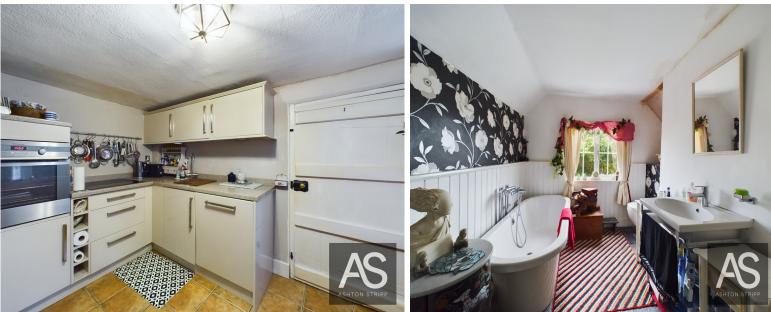

- Charming 2-bedroom character cottage located in the heart of Battle
- Spacious living room with a feature fireplace, brick surround, and bay window
- Open-plan kitchen/diner with modern units, dishwasher, and exposed beams
- Dining area with fireplace, black hearth, and white mantelpiece
- Utility room with crane units, stainless steel sink, and space for a washing machine
- Downstairs WC with window, beige tiled flooring, and storage space
- Second bedroom with eaves storage and views of the rear garden
- Bathroom with roll-top bath, tiled flooring, linen cupboard, and stainless steel towel radiator
- Rear garden, offering a private outdoor space in central Battle
- Principal bedroom with exposed beams, and walk in cupboard space