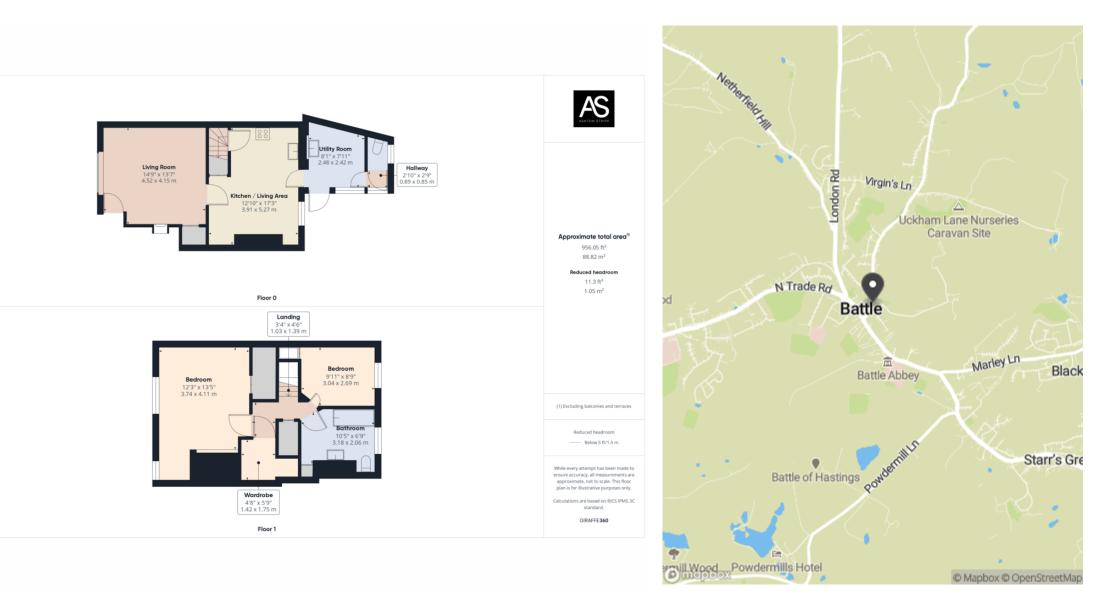

- Charming 2-bedroom character cottage located in the heart of Battle
- Spacious living room with a feature fireplace, brick surround, and bay window
- Open-plan kitchen/diner with modern units, dishwasher, and exposed beams
- Dining area with fireplace, black hearth, and white mantelpiece
- Utility room with crane units, stainless steel sink, and space for a washing machine
- Downstairs WC with window, beige tiled flooring, and storage space
- Second bedroom with eaves storage and views of the rear garden
- Bathroom with roll-top bath, tiled flooring, linen cupboard, and stainless steel towel radiator
- Rear garden, offering a private outdoor space in central Battle
- Principal bedroom with exposed beams, and walk in cupboard space