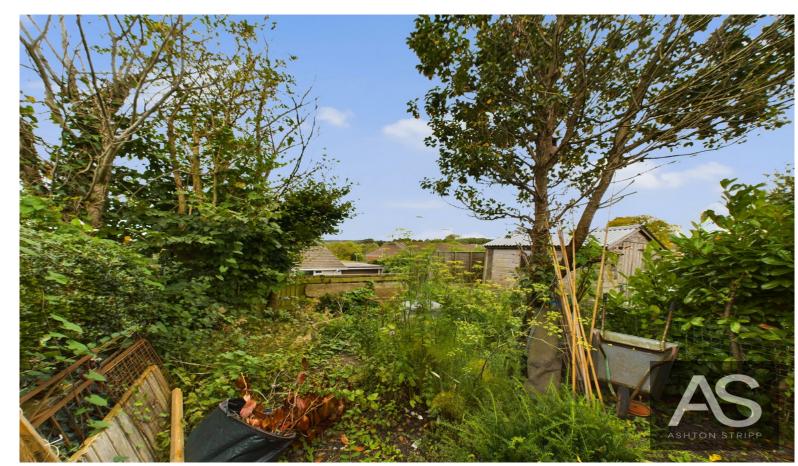

- Charming 2-bedroom character cottage located in the heart of Battle
- Spacious living room with a feature fireplace, brick surround, and bay window
- Open-plan kitchen/diner with modern units, dishwasher, and exposed beams
- Dining area with fireplace, black hearth, and white mantelpiece
- Utility room with crane units, stainless steel sink, and space for a washing machine
- Downstairs WC with window, beige tiled flooring, and storage space
- Second bedroom with eaves storage and views of the rear garden
- Bathroom with roll-top bath, tiled flooring, linen cupboard, and stainless steel towel radiator
- Rear garden, offering a private outdoor space in central Battle
- Principal bedroom with exposed beams, and walk in cupboard space