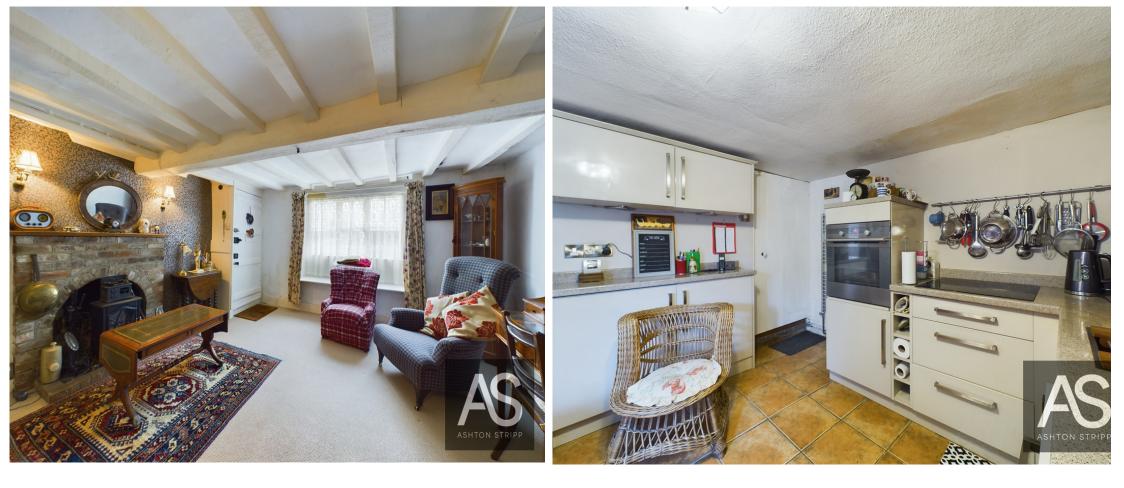

- Charming 2-bedroom character cottage located in the heart of Battle
- Spacious living room with a feature fireplace, brick surround, and bay window
- Open-plan kitchen/diner with modern units, dishwasher, and exposed beams
- Dining area with fireplace, black hearth, and white mantelpiece
- Utility room with crane units, stainless steel sink, and space for a washing machine
- Downstairs WC with window, beige tiled flooring, and storage space
- Second bedroom with eaves storage and views of the rear garden
- Bathroom with roll-top bath, tiled flooring, linen cupboard, and stainless steel towel radiator
- Rear garden, offering a private outdoor space in central Battle
- Principal bedroom with exposed beams, and walk in cupboard space