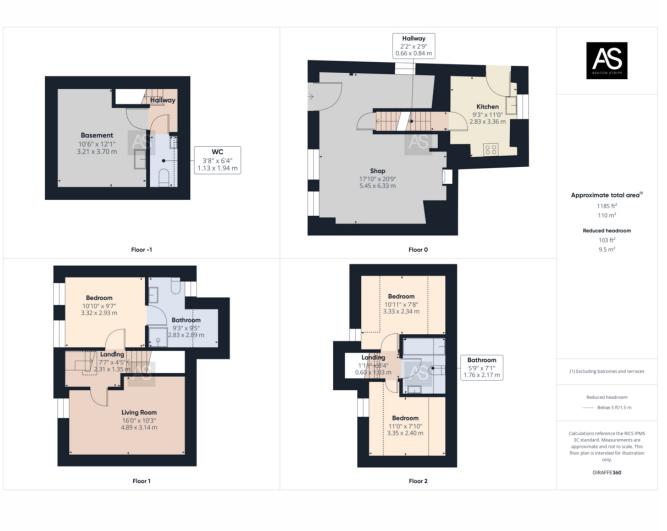

- Central Battle location with views towards Battle Abbey and The Green
- Three bedrooms arranged over two upper floors
- Main bedroom with en-suite shower room
- Private courtyard garden
- Character features including exposed beams and sash windows
- Modern kitchen with grey units and woodeffect worktops
- Commercial shop and basement storage below with tenant in situ
- Living room with built-in storage
- Walking distance to Battle station, shops, and cafes
- Flexible accommodation set over multiple floors, ideal for a variety of uses