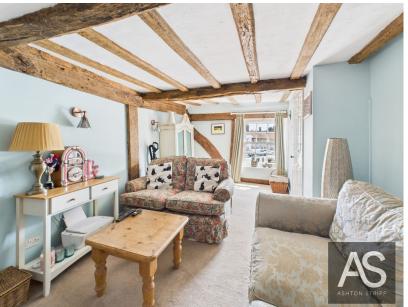

- Central Battle location with views towards Battle Abbey and The Green
- Three bedrooms arranged over two upper floors
- Main bedroom with en-suite shower room
- Private courtyard garden
- Character features including exposed beams and sash windows
- Modern kitchen with grey units and woodeffect worktops
- Commercial shop and basement storage below with tenant in situ
- Living room with built-in storage
- Walking distance to Battle station, shops, and cafes
- Flexible accommodation set over multiple floors, ideal for a variety of uses