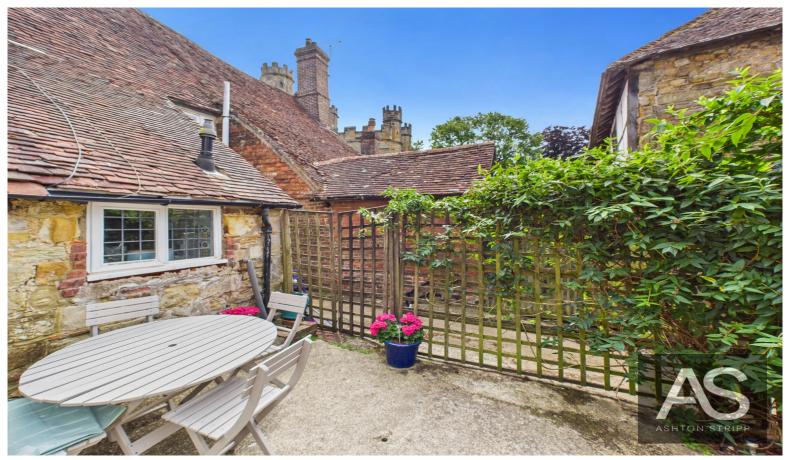

- Central Battle location with views towards Battle Abbey and The Green
- Three bedrooms arranged over two upper floors
- Main bedroom with en-suite shower room
- Private courtyard garden
- Character features including exposed beams and sash windows
- Modern kitchen with grey units and woodeffect worktops
- Commercial shop and basement storage below with tenant in situ
- Living room with built-in storage
- Walking distance to Battle station, shops, and cafes
- Flexible accommodation set over multiple floors, ideal for a variety of uses