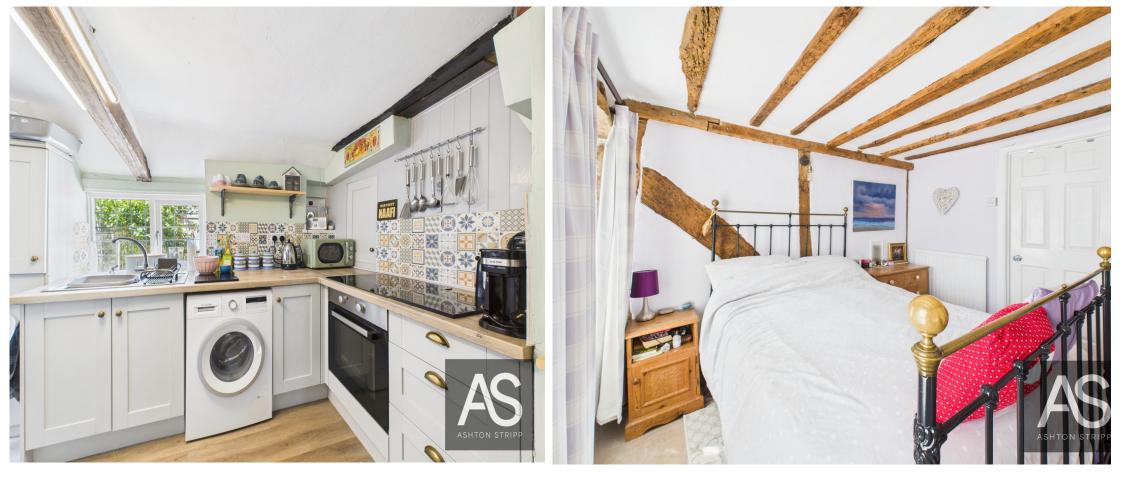

- Central Battle location with views towards Battle Abbey and The Green
- Three bedrooms arranged over two upper floors
- Main bedroom with en-suite shower room
- Private courtyard garden
- Character features including exposed beams and sash windows
- Modern kitchen with grey units and woodeffect worktops
- Commercial shop and basement storage below with tenant in situ
- Living room with built-in storage
- Walking distance to Battle station, shops, and cafes
- Flexible accommodation set over multiple floors, ideal for a variety of uses