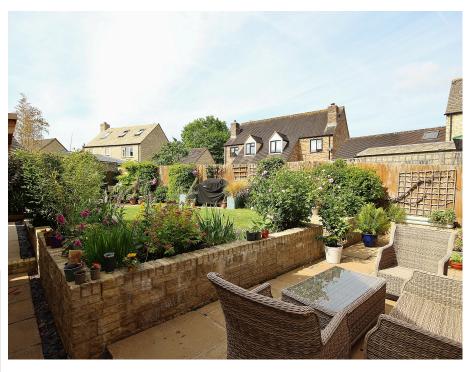

## 10 Stanway Close, Witney, Oxfordshire OX28 5GA

A 4 bedroom detached family home, conveniently situated in a quiet cul de sac position on Deer Park. The property is presented in excellent condition throughout and has a lovely south facing rear garden, with the added benefit of a timber outbuilding currently used as a home office. The accommodation includes an entrance hall, cloakroom, large kitchen/dining room, utility, and a living room overlooking the rear garden. To the first floor there are 3 bedrooms, including the main bedroom with an ensuite, 2 further bedrooms and a family bathroom, and on the second floor is a further double bedroom with an ensuite. There is double glazing and gas central heating, a garage and driveway parking.

OUTSIDE

South Facing Rear Garden

Outbuilding - currently used as a home office

Garage

Driveway Parking

Offers In Excess Of £550,000 Freehold WODC Tax Band D / EPC Rating: 59/D

10 Stanway Close

Total Approx. Floor Area 1568 Sq.Ft. (145.70 Sq.M.)