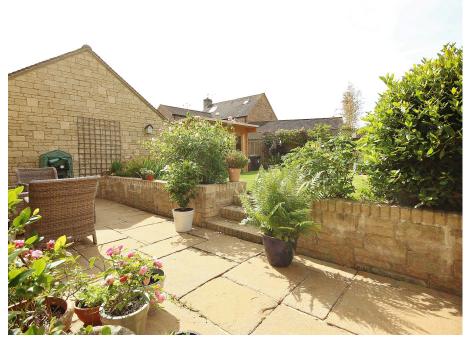

## 10 Stanway Close, Witney, Oxfordshire OX28 5GA

A 4 bedroom detached family home, conveniently situated in a quiet cul de sac position on Deer Park. The property is presented in excellent condition throughout and has a lovely south facing rear garden, with the added benefit of a timber outbuilding currently used as a home office. The accommodation includes an entrance hall, cloakroom, large kitchen/dining room, utility, and a living room overlooking the rear garden. To the first floor there are 3 bedrooms, including the main bedroom with an ensuite, 2 further bedrooms and a family bathroom, and on the second floor is a further double bedroom with an ensuite. There is double glazing and gas central heating, a garage and driveway parking.

OUTSIDE

South Facing Rear Garden

Outbuilding - currently used as a home office

Garage

Driveway Parking

Offers In Excess Of £550,000 Freehold WODC Tax Band D / EPC Rating: 59/D

10 Stanway Close

Total Approx. Floor Area 1568 Sq.Ft. (145.70 Sq.M.)