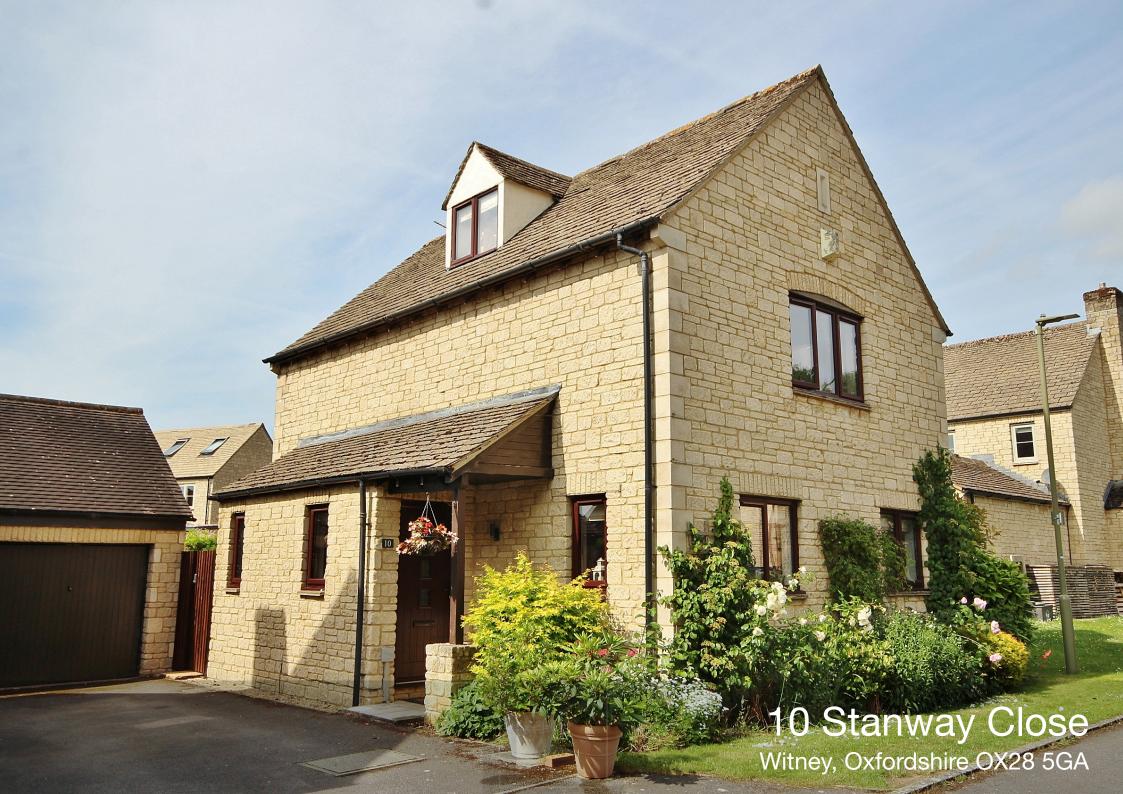

## 10 Stanway Close, Witney, Oxfordshire OX28 5GA

A 4 bedroom detached family home, conveniently situated in a quiet cul de sac position on Deer Park. The property is presented in excellent condition throughout and has a lovely south facing rear garden, with the added benefit of a timber outbuilding currently used as a home office. The accommodation includes an entrance hall, cloakroom, large kitchen/dining room, utility, and a living room overlooking the rear garden. To the first floor there are 3 bedrooms, including the main bedroom with an ensuite, 2 further bedrooms and a family bathroom, and on the second floor is a further double bedroom with an ensuite. There is double glazing and gas central heating, a garage and driveway parking.