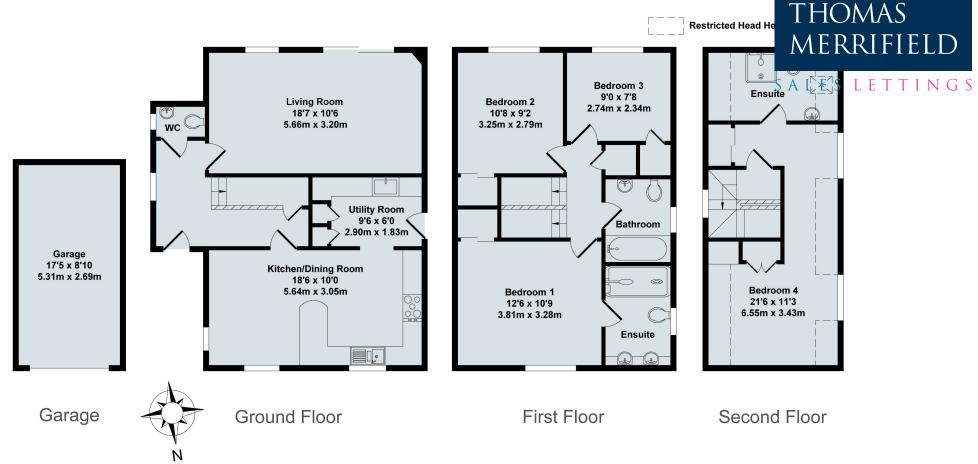

17F25

**GROUND FLOOR** 

Entrance Hall

Cloakroom

Living Room

Kitchen/Dining Room

Utility Room

FIRST FLOOR

3 Bedrooms

Ensuite

Family Bathroom

SECOND FLOOR

Bedroom

Ensuite

Double Glazing

Gas Central Heating

OUTSIDE

South Facing Rear Garden

Outbuilding - currently used as a home office

Garage

Driveway Parking

Offers In Excess Of £550,000 Freehold WODC Tax Band D / EPC Rating: 59/D

10 Stanway Close

Total Approx. Floor Area 1568 Sq.Ft. (145.70 Sq.M.)

All items illustrated on this plan are included in the "Total Approx Floor Area"