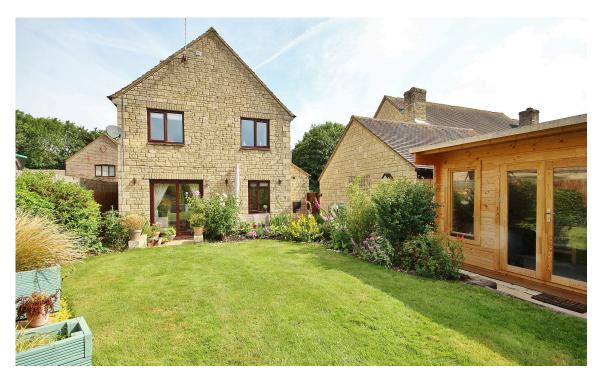

## 10 Stanway Close, Witney, Oxfordshire OX28 5GA

A 4 bedroom detached family home, conveniently situated in a quiet cul de sac position on Deer Park. The property is presented in excellent condition throughout and has a lovely south facing rear garden, with the added benefit of a timber outbuilding currently used as a home office. The accommodation includes an entrance hall, cloakroom, large kitchen/dining room, utility, and a living room overlooking the rear garden. To the first floor there are 3 bedrooms, including the main bedroom with an ensuite, 2 further bedrooms and a family bathroom, and on the second floor is a further double bedroom with an ensuite. There is double glazing and gas central heating, a garage and driveway parking.

OUTSIDE

South Facing Rear Garden

Outbuilding - currently used as a home office

Garage

Driveway Parking

Offers In Excess Of £550,000 Freehold WODC Tax Band D / EPC Rating: 59/D

10 Stanway Close

Total Approx. Floor Area 1568 Sq.Ft. (145.70 Sq.M.)