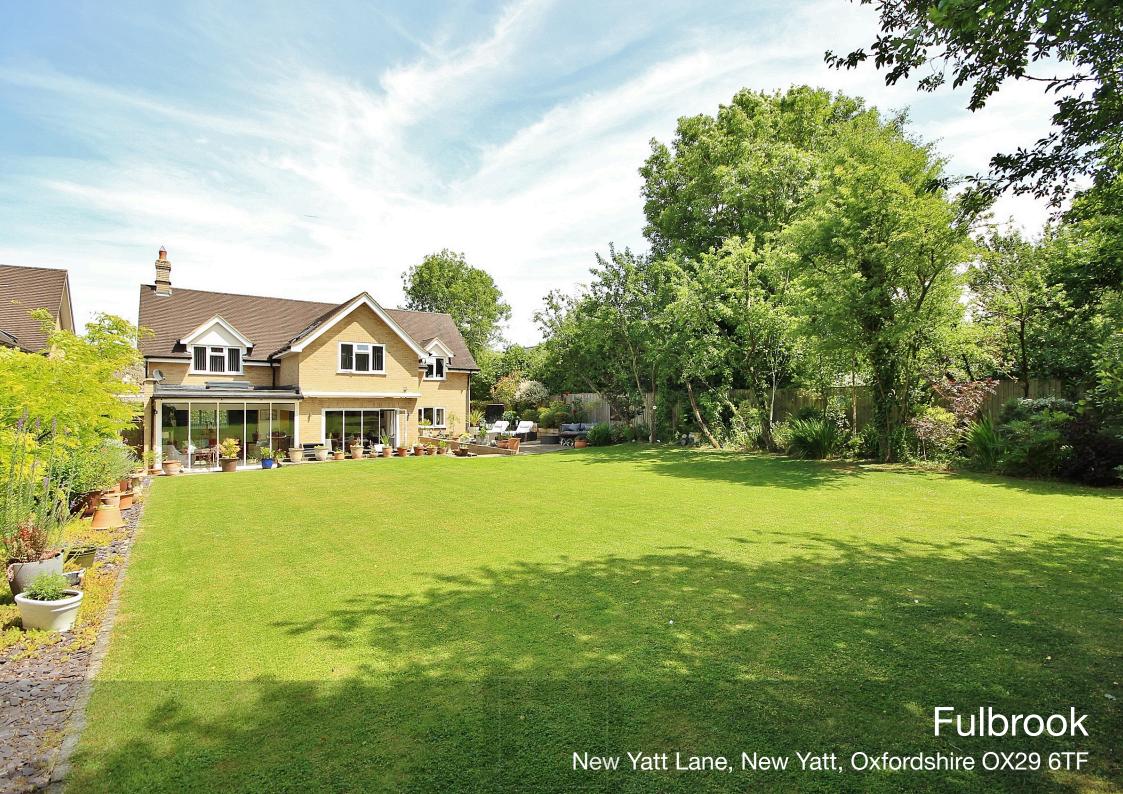

## Fulbrook, New Yatt Lane, New Yatt, Oxfordshire OX29 6TF

Set in a peaceful location within the small village of New Yatt, only a few minutes drive from Witney. This individual and substantial detached property is set in large private south-west facing gardens and offers accommodation with a spacious and light feel throughout. The open layout to the ground floor has a contemporary style with tiled floors, and comprises a stunning entrance hall leading through to the living, dining and family areas. From here there are multi slide and folding doors overlooking the paved area and rear gardens. In addition to a fitted kitchen with integrated appliances, and a utility room. The first floor includes a spacious landing, 5 double bedrooms, an ensuite and a family bathroom. The gas central heating is underfloor to the ground floor, and radiators to the first, and the windows are double glazed. The large gardens include a paved area adjacent to the property with steps to the lawns and a further seating area. Mature shrubs, trees and close board fencing establish the boundaries of the very appealing outside space and there is the addition benefit of driveway parking to the front for several vehicles.