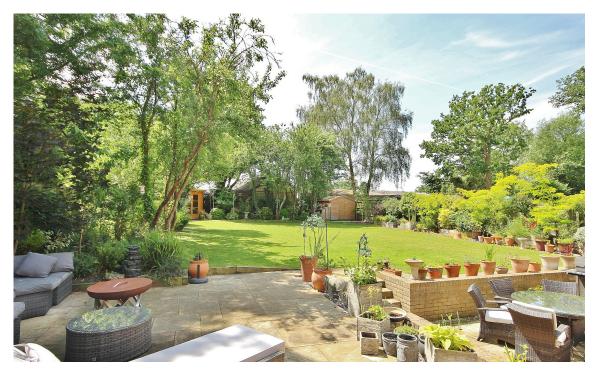

## Fulbrook, New Yatt Lane, New Yatt, Oxfordshire OX29 6TF

Set in a peaceful location within the small village of New Yatt, only a few minutes drive from Witney. This individual and substantial detached property is set in large private south-west facing gardens and offers accommodation with a spacious and light feel throughout. The open layout to the ground floor has a contemporary style with tiled floors, and comprises a stunning entrance hall leading through to the living, dining and family areas. From here there are multi slide and folding doors overlooking the paved area and rear gardens. In addition to a fitted kitchen with integrated appliances, and a utility room. The first floor includes a spacious landing, 5 double bedrooms, an ensuite and a family bathroom. The gas central heating is underfloor to the ground floor, and radiators to the first, and the windows are double glazed. The large gardens include a paved area adjacent to the property with steps to the lawns and a further seating area. Mature shrubs, trees and close board fencing establish the boundaries of the very appealing outside space and there is the addition benefit of driveway parking to the front for several vehicles.

Gas Central Heating

OUTSIDE

Large Private Rear Garden

Ample Driveway Parking

FIRST FLOOR

Large Landing

5 Double Bedrooms

Ensuite