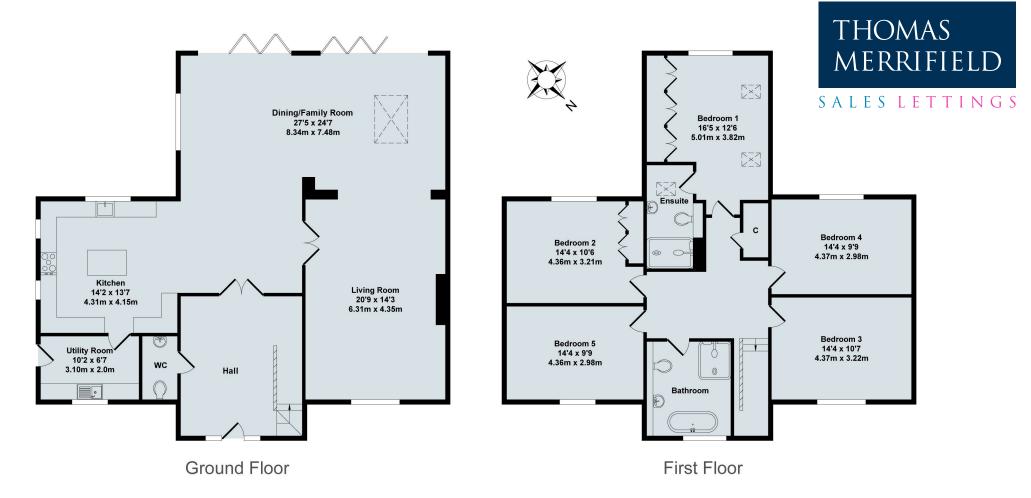

**GROUND FLOOR** 

Large Entrance Hall

Cloakroom

Living Room

Kitchen Area

Dining Area

Family Room Area

Double Glazing

Gas Central Heating

OUTSIDE

Large Private Rear Garden

Ample Driveway Parking

FIRST FLOOR

Large Landing

5 Double Bedrooms

Ensuite

Family Bathroom

Price £1,150,000 Freehold
WODC Tax Band G / EPC Rating: 79/C

Fulbrook, New Yatt
Total Approx. Floor Area 2413 Sq.Ft. (224.20 Sq.M.)

All items illustrated on this plan are included in the "Total Approx Floor Area"