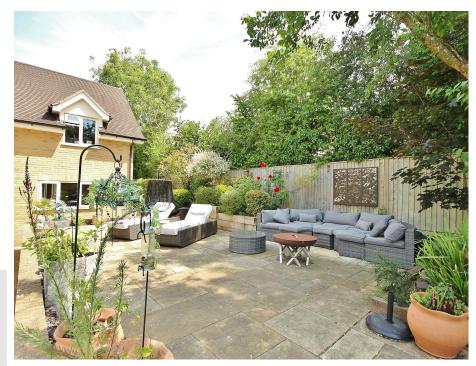

## Fulbrook, New Yatt Lane, New Yatt, Oxfordshire OX29 6TF

Set in a peaceful location within the small village of New Yatt, only a few minutes drive from Witney. This individual and substantial detached property is set in large private south-west facing gardens and offers accommodation with a spacious and light feel throughout. The open layout to the ground floor has a contemporary style with tiled floors, and comprises a stunning entrance hall leading through to the living, dining and family areas. From here there are multi slide and folding doors overlooking the paved area and rear gardens. In addition to a fitted kitchen with integrated appliances, and a utility room. The first floor includes a spacious landing, 5 double bedrooms, an ensuite and a family bathroom. The gas central heating is underfloor to the ground floor, and radiators to the first, and the windows are double glazed. The large gardens include a paved area adjacent to the property with steps to the lawns and a further seating area. Mature shrubs, trees and close board fencing establish the boundaries of the very appealing outside space and there is the addition benefit of driveway parking to the front for several vehicles.

Gas Central Heating

OUTSIDE

Large Private Rear Garden

Ample Driveway Parking

FIRST FLOOR

Large Landing

5 Double Bedrooms

Ensuite