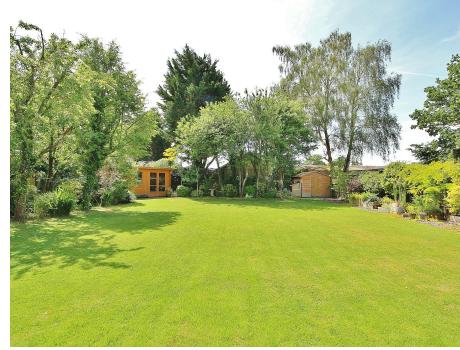

## Fulbrook, New Yatt Lane, New Yatt, Oxfordshire OX29 6TF

Set in a peaceful location within the small village of New Yatt, only a few minutes drive from Witney. This individual and substantial detached property is set in large private south-west facing gardens and offers accommodation with a spacious and light feel throughout. The open layout to the ground floor has a contemporary style with tiled floors, and comprises a stunning entrance hall leading through to the living, dining and family areas. From here there are multi slide and folding doors overlooking the paved area and rear gardens. In addition to a fitted kitchen with integrated appliances, and a utility room. The first floor includes a spacious landing, 5 double bedrooms, an ensuite and a family bathroom. The gas central heating is underfloor to the ground floor, and radiators to the first, and the windows are double glazed. The large gardens include a paved area adjacent to the property with steps to the lawns and a further seating area. Mature shrubs, trees and close board fencing establish the boundaries of the very appealing outside space and there is the addition benefit of driveway parking to the front for several vehicles.

Gas Central Heating

OUTSIDE

Large Private Rear Garden

Ample Driveway Parking

FIRST FLOOR

Large Landing

5 Double Bedrooms

Ensuite