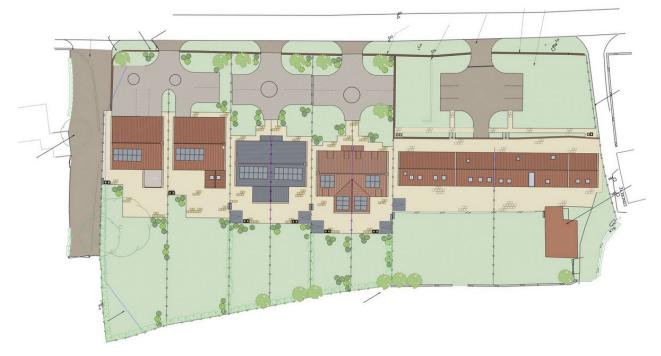

Located in the highly sought-after village of Sneaton, within the North York Moors National Park, just over 3 miles south of Whitby, is this rare rebuild or conversion opportunity.

Currently with planning permission for conversion and with a very positive pre-application response from the National Park for demolition and reconstruction in a detached format.

Sneaton boasts a welcoming village atmosphere with amenities such as the local pub, Beacon Farm Shop, an ice cream parlour, a church, and a village hall.

Both properties come with generous rear gardens and ample parking at the front. The development is approved under planning application number NYM/2022/0249, with details available through the agents and the North Yorkshire Moors National Park Planning Portal. In accordance with the NYMNP's CO13 policy, these barn conversions must serve as principal residences, meaning the main occupier must live in them for at least 80% of the year if they own another property.