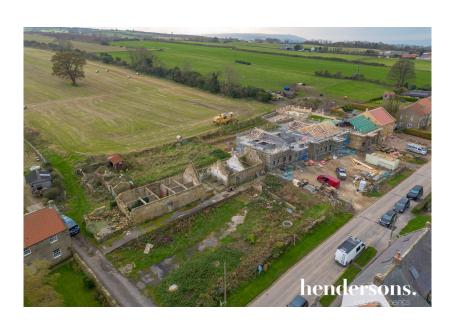

Located in the highly sought-after village of Sneaton, within the North York Moors National Park, just over 3 miles south of Whitby, is this rare rebuild or conversion opportunity.

Currently with planning permission for conversion and with a very positive pre-application response from the National Park for demolition and reconstruction in a detached format.

Sneaton boasts a welcoming village atmosphere with amenities such as the local pub, Beacon Farm Shop, an ice cream parlour, a church, and a village hall.

Both properties come with generous rear gardens and ample parking at the front. The development is approved under planning application number NYM/2022/0249, with details available through the agents and the North Yorkshire Moors National Park Planning Portal. In accordance with the NYMNP's CO13 policy, these barn conversions must serve as principal residences, meaning the main occupier must live in them for at least 80% of the year if they own another property.