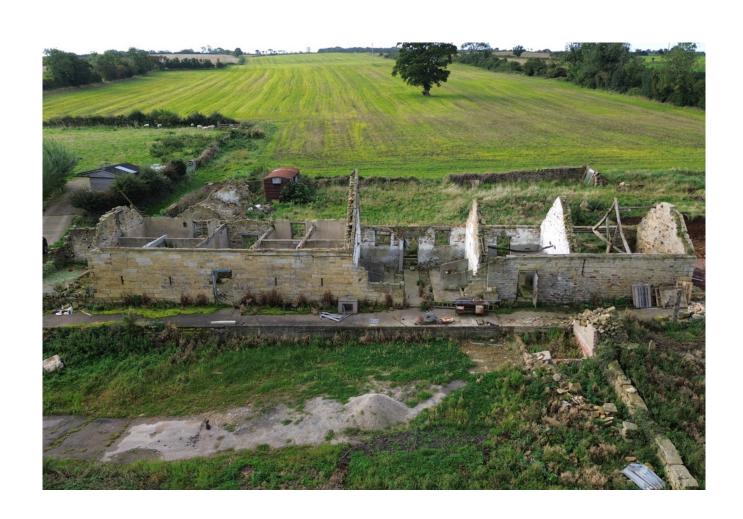

## Key Features

Located in the highly sought-after village of Sneaton, within the North York Moors National Park, just over 3 miles south of Whitby, is this rare rebuild or conversion opportunity. Currently with planning permission for conversion.

Located in the highly sought-after village of Sneaton, within the North York Moors National Park, just over 3 miles south of Whitby, is this rare rebuild or conversion opportunity.

Currently with planning permission for conversion and with a very positive pre-application response from the National Park for demolition and reconstruction in a detached format.

Sneaton boasts a welcoming village atmosphere with amenities such as the local pub, Beacon Farm Shop, an ice cream parlour, a church, and a village hall.

Both properties come with generous rear gardens and ample parking at the front. The development is approved under planning application number NYM/2022/0249, with details available through the agents and the North Yorkshire Moors National Park Planning Portal. In accordance with the NYMNP's CO13 policy, these barn conversions must serve as principal residences, meaning the main occupier must live in them for at least 80% of the year if they own another property.