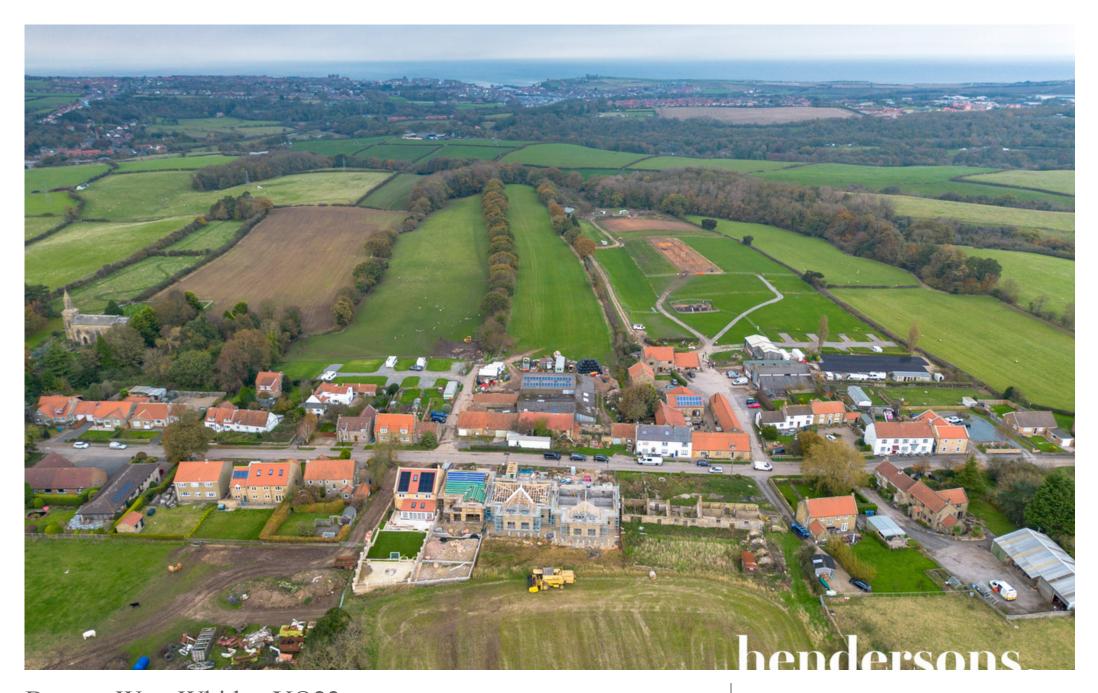

## Key Features

Located in the highly sought-after village of Sneaton, within the North York Moors National Park, just over 3 miles south of Whitby, is this rare rebuild or conversion opportunity. Currently with planning permission for conversion.

Located in the highly sought-after village of Sneaton, within the North York Moors National Park, just over 3 miles south of Whitby, is this rare rebuild or conversion opportunity.

Currently with planning permission for conversion and with a very positive pre-application response from the National Park for demolition and reconstruction in a detached format.

Sneaton boasts a welcoming village atmosphere with amenities such as the local pub, Beacon Farm Shop, an ice cream parlour, a church, and a village hall.

Both properties come with generous rear gardens and ample parking at the front. The development is approved under planning application number NYM/2022/0249, with details available through the agents and the North Yorkshire Moors National Park Planning Portal. In accordance with the NYMNP's CO13 policy, these barn conversions must serve as principal residences, meaning the main occupier must live in them for at least 80% of the year if they own another property.